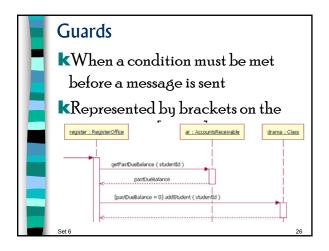

------------|-------------|----------------------------|-----------------------------------------------------------------------|---------------------------------------------------------|-----------------------------------------|---------------|
| 20 Week 4          | 21          | 22 Earth Day               | 23                                                                    | 24<br>Req. Iter. #3<br>Des. Iter: #1<br>Project Plan #2 | 25<br>Cust. Milestone:<br>Req. Approved | 26            |
| 27 Week 5          | 28          | 29                         | 30<br>Stud. Pres-Des<br>Order 2,3,4,1<br>Team App: #2<br>Peer Eval #2 | 1<br>Des. Iter: #2<br>Test-Plan It #2<br>(Incl Des)     | 2<br>Team Log #2<br>Course Log #1       |               |