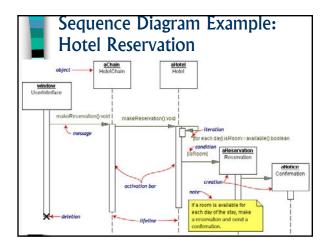

----------|-------------|----------------------------|-----------------------------------------------------------------------|---------------------------------------------------------|-----------------------------------------|---------------|
| 20 Week 4          | 21          | 22 Earth Day               | 23                                                                    | 24<br>Req. Iter. #3<br>Des. Iter: #1<br>Project Plan #2 | 25<br>Cust. Milestone:<br>Req. Approved | 26            |
| 27 Week 5          | 28          | 29                         | 30<br>Stud. Pres-Des<br>Order 2,3,4,1<br>Team App: #2<br>Peer Eval #2 | 1<br>Des. Iter: #2<br>Test-Plan It #2<br>(Incl Des)     | 2<br>Team Log #2<br>Course Log #1       |               |